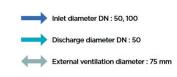

### SANICUBIC® 1 GR

A: 63 mm Discharge

**B: 50-110 mm Inlets** 

C: 75mm / Open Vent

Product Reference: SANICUBIC1GRSE71.1S