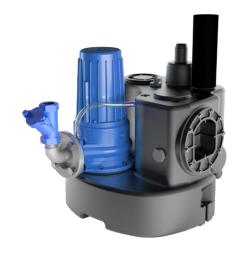

## SANICUBIC® 1 GR

The SANICUBIC 1 GR is a lifting station ideal for small commercial premises or larger domestic houses.

It has 5 inlets to ensure it is possible to lift all wastewater even in the most demanding circumstances.

## SANICUBIC® 1 GR

**EQUIPPED WITH** 

External mounted control box with clear LED screen

Stainless Steel blade suitable for heavy usage

ACCESSORIES (sold separately)

Carbon filter – when you can't take the vent outdoors