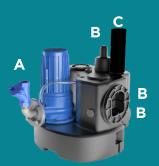

### SANICUBIC® 1 GR

A: 63 mm Discharge

**B: 50-110 mm Inlets** 

C: 75mm / Open Vent

Product Reference: SANICUBIC1GRSE71.1S