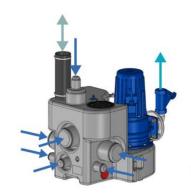

### SANICUBIC® 1 GR

A: 63 mm Discharge

**B: 50-110 mm Inlets** 

C: 75mm / Open Vent

Product Reference: SANICUBIC1GRSE71.1S

## SANICUBIC® 1 GR

**EQUIPPED WITH** 

External mounted control box with clear LED screen

Stainless Steel blade suitable for heavy usage

ACCESSORIES (sold separately)

Carbon filter – when you can't take the vent outdoors