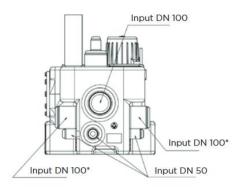

## SANICUBIC® 1 GR

The SANICUBIC 1 GR is a lifting station ideal for small commercial premises or larger domestic houses.

It has 5 inlets to ensure it is possible to lift all wastewater even in the most demanding circumstances.

### SANICUBIC® 1 GR

A: 63 mm Discharge

**B: 50-110 mm Inlets** 

C: 75mm / Open Vent

Product Reference: SANICUBIC1GRSE71.1S