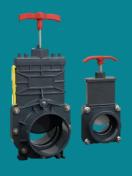

ible connection piece DN 65 for vent pipe





\*This entrance must be directed at a height of 250 mm above the ground level directly after the lifting station.



Note: Isolation valves should be fitted to the inlet pipework and discharge pipework to isolate the unit for servicing.

### WHY CHOOSE THIS PRODUCT

Tough, reliable grinding lifting station

Intelligent level controller

Clear LED screen

Allow 200 mm clearance around pump for maintenance purpose

Features integrated non-return valves







## SANICUBIC® 1 GR

**EQUIPPED WITH** 

External mounted control box with clear LED screen



Stainless Steel blade suitable for heavy usage



ACCESSORIES (sold separately)

Carbon filter – when you can't take the vent outdoors



Shut-off valve used on the inlets for ease of maintenance



# Saniflo

**SFA** SOUTH AFRICA

Shaking up water

Made in France to the highest standards, needs to be installed by a licensed plumber.