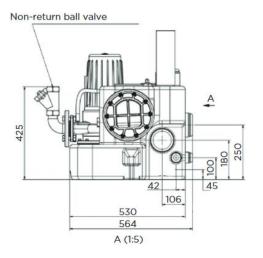

### **TECHNICAL CHARACTERISTICS**

| Discharge                 | 63 mm               |
|---------------------------|---------------------|
| Motor                     | 2200 Watts / 10.5 A |
| Voltage                   | 220-240 V / 50 Hz   |
| Working Water Temperature | 35° C Max 55°C      |
|                           | (intermittent)      |
| Tank Volume               | 55 L                |
| Product Weight            | 68kg's              |
| Overall Measurements      | 564 x 540 x 607 mm  |
| Inlet Pipe Work           | 50 / 110 mm         |
| IP Rating                 | IP68                |
| Maximum flow rate         | 200 L/min           |
| Max discharge hight       | 22 m                |

### SANICUBIC® 1 GR

A: 63 mm Discharge

**B: 50-110 mm Inlets** 

C: 75mm / Open Vent

Product Reference: SANICUBIC1GRSE71.1S

### Flexible connection piece DN 65 for vent pipe

\*This entrance must be directed at a height of 250 mm above the ground level directly after the lifting station.

Note: Isolation valves should be fitted to the inlet pipework and discharge pipework to isolate the unit for servicing.