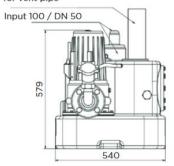

### **TECHNICAL CHARACTERISTICS**

| Discharge                 | 63 mm               |
|---------------------------|---------------------|
| Motor                     | 2200 Watts / 10.5 A |
| Voltage                   | 220-240 V / 50 Hz   |
| Working Water Temperature | 35° C Max 55°C      |
|                           | (intermittent)      |
| Tank Volume               | 55 L                |
| Product Weight            | 68kg's              |
| Overall Measurements      | 564 x 540 x 607 mm  |
| Inlet Pipe Work           | 50 / 110 mm         |
| IP Rating                 | IP68                |
| Maximum flow rate         | 200 L/min           |
| Max discharge hight       | 22 m                |