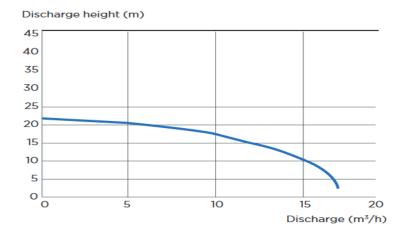

A lifting station with integrated cutter system, powered by a 2200W motor reaching up to a maximum discharge head of 22 metres (Q=0 I/min)

### **TECHNICAL CHARACTERISTICS**

| Discharge                 | 63 mm               |
|---------------------------|---------------------|
| Motor                     | 2200 Watts / 10.5 A |
| Voltage                   | 220-240 V / 50 Hz   |
| Working Water Temperature | 35° C Max 55°C      |
|                           | (intermittent)      |
| Tank Volume               | 55 L                |
| Product Weight            | 68kg's              |
| Overall Measurements      | 564 x 540 x 607 mm  |
| Inlet Pipe Work           | 50 / 110 mm         |
| IP Rating                 | IP68                |
| Maximum flow rate         | 200 L/min           |
| Max discharge hight       | 22 m                |