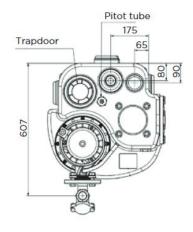

### **TECHNICAL CHARACTERISTICS**

| Discharge                 | 63 mm               |
|---------------------------|---------------------|
| Motor                     | 2200 Watts / 10.5 A |
| Voltage                   | 220-240 V / 50 Hz   |
| Working Water Temperature | 35° C Max 55°C      |
|                           | (intermittent)      |
| Tank Volume               | 55 L                |
| Product Weight            | 68kg's              |
| Overall Measurements      | 564 x 540 x 607 mm  |
| Inlet Pipe Work           | 50 / 110 mm         |
| IP Rating                 | IP68                |
| Maximum flow rate         | 200 L/min           |
| Max discharge hight       | 22 m                |