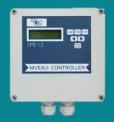

### WHY CHOOSE THIS PRODUCT

Tough, reliable grinding lifting station

Intelligent level controller

Clear LED screen

Allow 200 mm clearance around pump for maintenance purpose

Features integrated non-return valves

## SANICUBIC® 1 GR

**EQUIPPED WITH** 

External mounted control box with clear LED screen

Stainless Steel blade suitable for heavy usage

ACCESSORIES (sold separately)

Carbon filter – when you can't take the vent outdoors